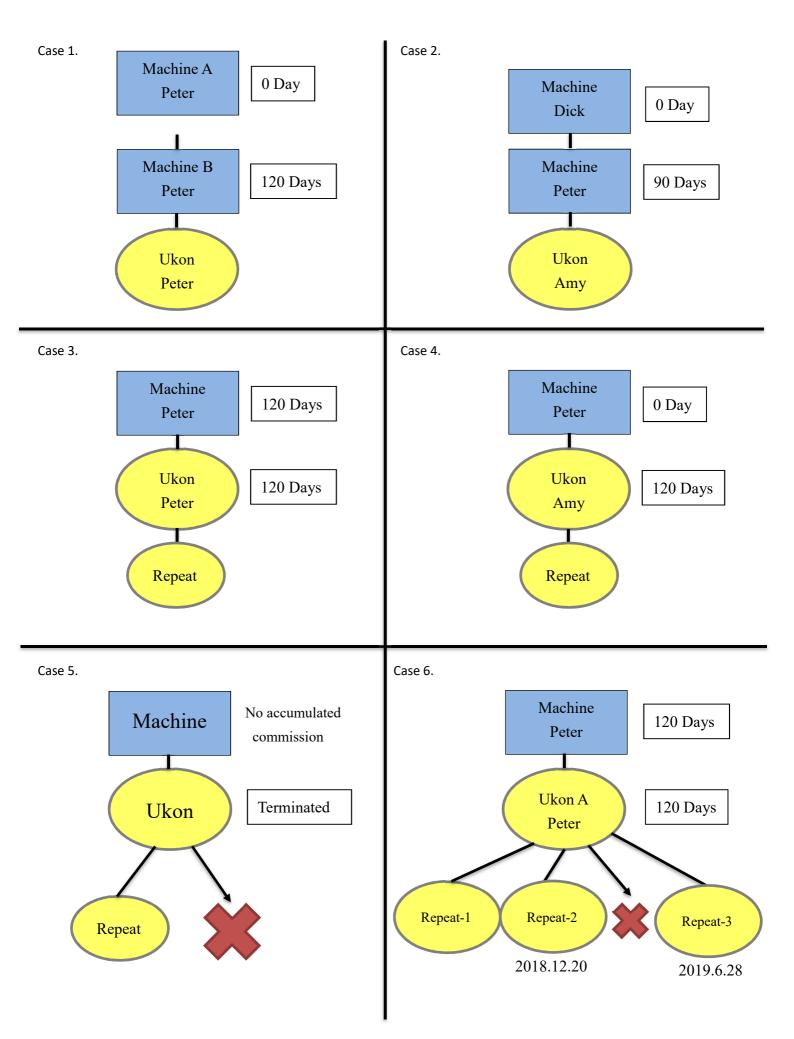

## Terms and Conditions

1. You need to be enrolled in the Ukon DD program in order to receive DD commission from sales made in your downline.

2. UKON DD program allows the distributor maintain to their SP status for 120 days without making machine direct sales.

3. A new UKON ID number will issue for first time or repeat purchase.

4. If UKON DD not repeat more than three times will be terminate, if you purchase three Ukon DD will not be canceled.

5. After terminate, the applicant is not qualified to receive commission for any Ukon DD sales.

6. Once you discontinue, you will not be qualified for SP and your commission will depend on your last direct machine sale.

7. Three (3) Ukon DD sales will count as one machine sale in regards to the incentive bonus.

## 9. How to count the Due Date & apply my Ukon<sup>™</sup> DD ID Renewal?

Due Date will be based on the date of your First Ukon™ DD purchase & registration.

Please submit Renewal application every 4 months;

e.g. First **Ukon™ DD** purchase & registration on 15th Jan. , then the Due Date for the 1st Repeat will be by 15th May.

Due Date for the 2nd Repeat will be by 15th Sept., etc.

For your Renewal order, please apply a week ahead the Due Date.

Once your renewal reaches its Due Date, termination will be processed the next day.

#### 12. What will happen if I miss my Renewal?

Distributors take responsibility to submit their Renewal application on time. If your Ukon<sup>™</sup> DD ID does not apply Renewal twice continuously by Due Date, it will be terminated without any prior notice. Renewal your Ukon<sup>™</sup> DD ID two times will trigger it becoming permanent and not to be terminated. Permanent & Non-Permanent Ukon<sup>™</sup> DD ID are not entitle to receive Ukon<sup>™</sup> DD commission once you miss the Renewal.

## Ukon<sup>™</sup>DD SP Cases