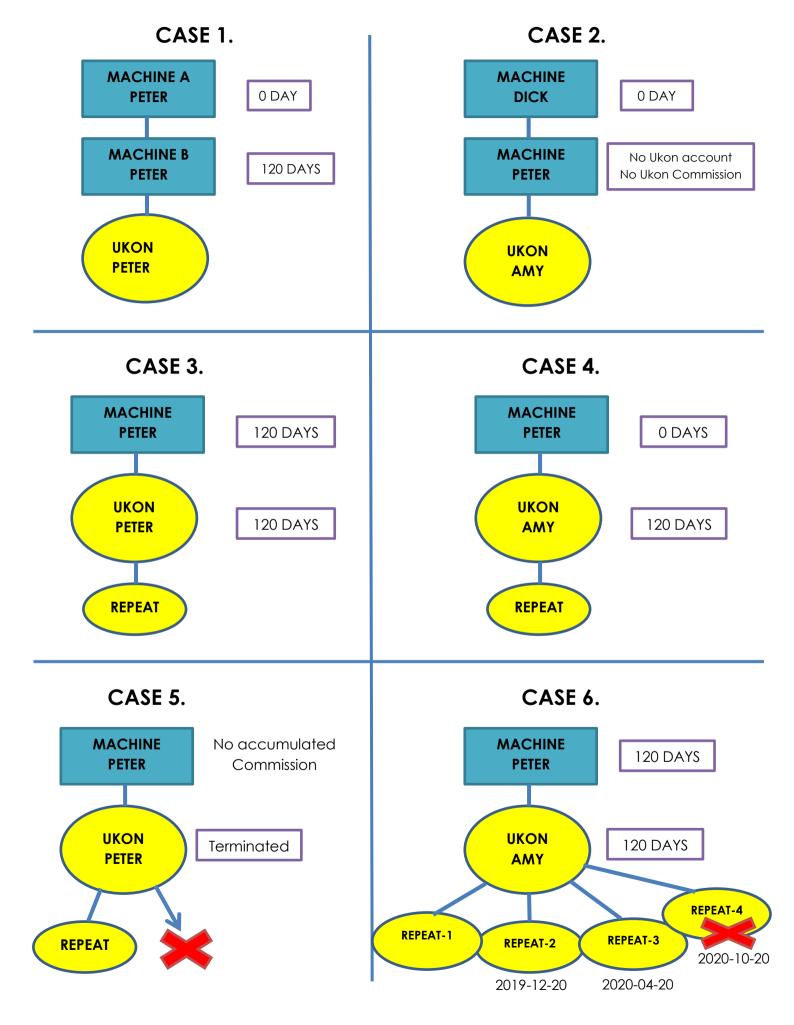

# **UKON DD SP CASES**

#### 1. Definition of Identities

New Customer – Not registered Distributor or User of Enagic when the Initial purchase is **Ukon™**. Kangen Water Distributor – Registered as Enagic Distributor with machine purchase.

#### 3. How much is an Ukon™ DD commission point?

Each **Ukon™** point is THB 1,520, but you must possess an active Ukon™ DD ID to receive Ukon™ DD commission.

#### 5. Is there any limitation for Ukon™ DD ID renewal?

Yes. Ukon™ DD ID renewal application will register as 1A and will receive 1 Ukon™ point (THB 1,520) only. The rest of points will pass up.

#### 7. Do I need to submit application form when apply for the renewal of my Ukon™ DD ID?

Yes, please also fill in Repeat (e.g. 1 or 2 or .....) Time on the form.

#### 9. How to count the Due Date & apply my Ukon™ DD ID Renewal?

Due Date will be based on the date of your First Ukon™ DD purchase & registration.

Please submit Renewal application every 4 months;

e.g. First **Ukon™ DD** purchase & registration on 15th Jan., then the Due Date for the 1st Repeat will be by 15th May.

Due Date for the 2nd Repeat will be by 15th Sept., etc.

For your Renewal order, please apply a week ahead the Due Date.

Once your renewal reaches its Due Date, termination will be processed the next day.

#### 11. How does SP work with Ukon™ DD?

Ukon™ DD program allow Distributors maintain their SP status for 4 months without making machine direct sales.

#### 12. What will happen if I miss my Renewal?

Distributors take responsibility to submit their Renewal application on time. If your Ukon™ DD ID does not apply Renewal

twice continuously by Due Date, it will be terminated without any prior notice. Renewal your Ukon™ DD ID two times will

trigger it becoming permanent and not to be terminated. Permanent & Non-Permanent Ukon™ DD ID are not entitle to

receive Ukon™ DD commission once you miss the Renewal.