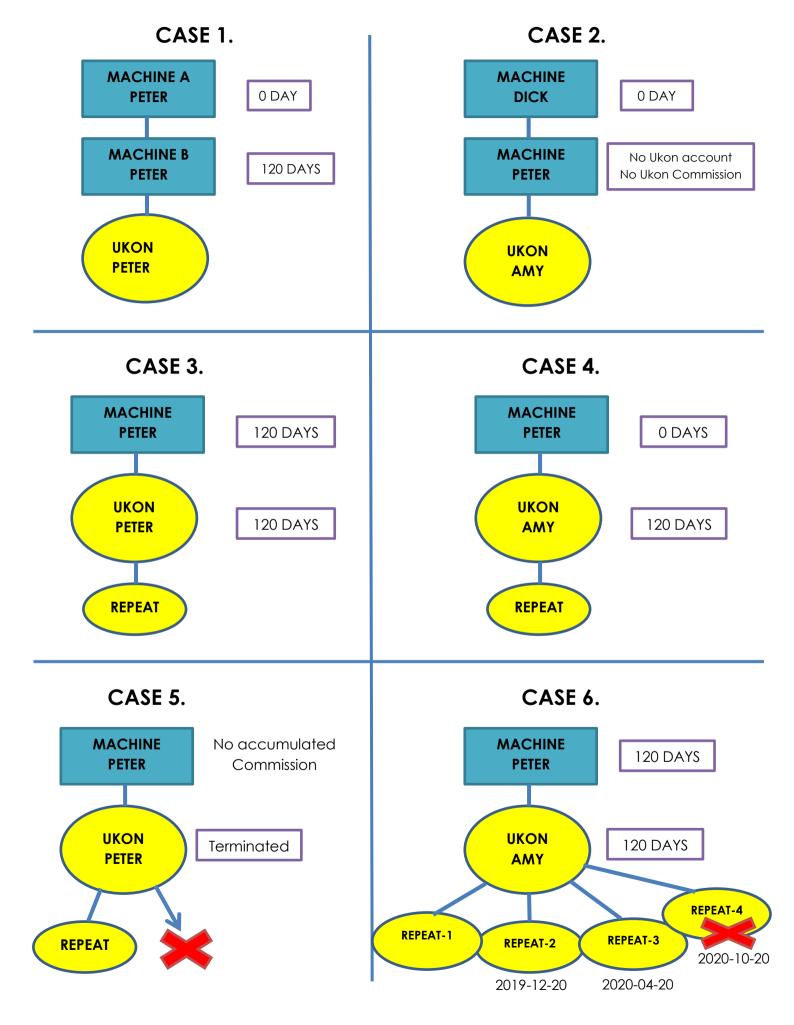

#### 1. Definition of Identities

New Customer – Not registered Distributor or User of Enagic when the Initial purchase is **Ukon™**. Kangen Water Distributor – Registered as Enagic Distributor with machine purchase.

#### 6. Can I sell Ukon™ DD and Kangen Water machine to a Customer?

No. A customer should purchase a machine for Initial registration, Ukon™ DD can be bought and sponsor by such Kangen Water Distributor ID (or vice versa).

#### 9. How to count the Due Date & apply my Ukon™ DD ID Renewal?

Due Date will be based on the date of your First Ukon™ DD purchase & registration.

Please submit Renewal application every 4 months;

e.g. First **Ukon™ DD** purchase & registration on 15th Jan., then the Due Date for the 1st Repeat will be by 15th May.

Due Date for the 2nd Repeat will be by 15th Sept., etc.

For your Renewal order, please apply a week ahead the Due Date.

Once your renewal reaches its Due Date, termination will be processed the next day.

#### 11. How does SP work with Ukon™ DD?

Ukon™ DD program allow Distributors maintain their SP status for 4 months without making machine direct sales.

#### 12. What will happen if I miss my Renewal?

Distributors take responsibility to submit their Renewal application on time. If your Ukon™ DD ID does not apply Renewal twice continuously by Due Date, it will be terminated without any prior notice. Renewal your Ukon™ DD ID two times will trigger it becoming permanent and not to be terminated. Permanent & Non-Permanent Ukon™ DD ID are not entitle to receive Ukon™ DD commission once you miss the Renewal.

### 13. Can I buy Ukon™ DD as many as I want?

You are allowed to purchase 1 set in a single period of time only. The more you purchase does not mean the SP can last for longer period of time.

# **UKON DD SP CASES**