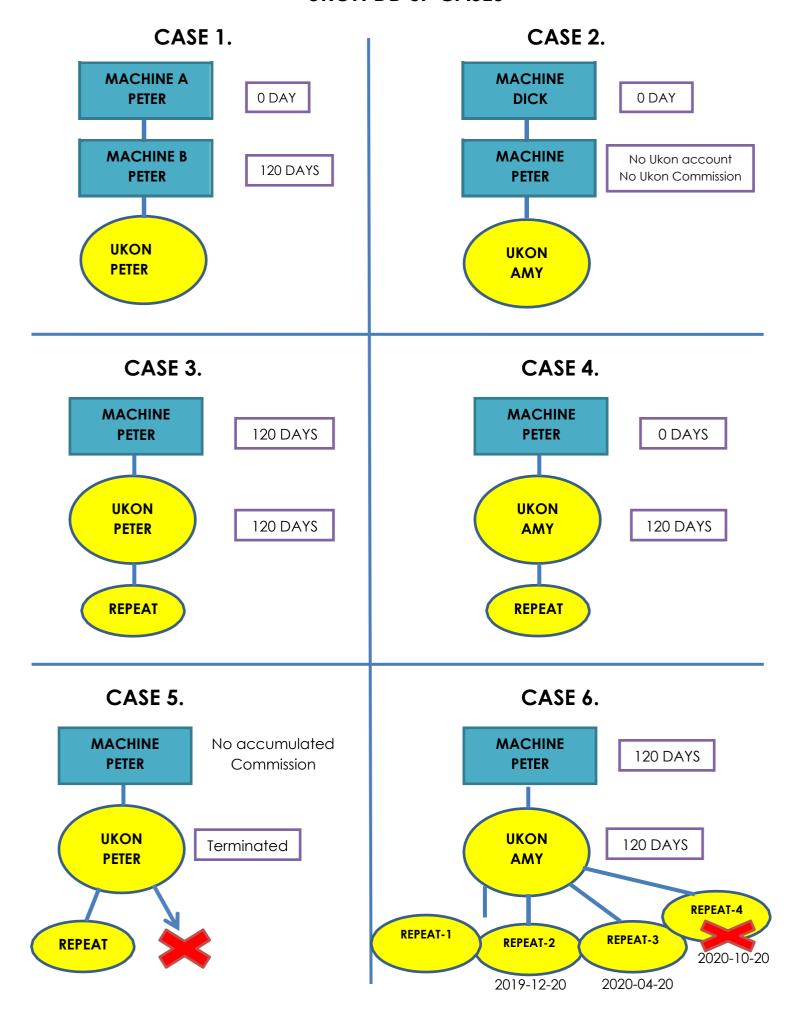

#### 9. How to count the Due Date & apply my Ukon™ DD ID Renewal?

Due Date will be based on the date of your First Ukon™ DD purchase & registration.

Please submit Renewal application every 4 months.

e.g., First **Ukon™ DD** purchase & registration on 15th Jan., then the Due Date for the 1st Repeat will be by 15th May.

Due Date for the 2nd Repeat will be by 15th Sept., etc.

For your Renewal order, please apply a week ahead the Due Date.

Once your renewal reaches its Due Date, termination will be processed the next day.

#### 11. How does SP work with Ukon™ DD?

Ukon™ DD program allow Distributors maintain their SP status for 4 months without making machine direct sales.

### 12. What will happen if I miss my Renewal?

Distributors take responsibility to submit their Renewal application on time. If your Ukon™ DD ID does not apply Renewal twice continuously by Due Date, it will be terminated without any prior notice. Renewal your Ukon™ DD ID two times will trigger it becoming permanent and not to be terminated. Permanent & Non-Permanent Ukon™ DD ID are not entitled to receive Ukon™ DD commission once you miss the Renewal.

### 13. Can I buy Ukon™ DD as many as I want?

You are allowed to purchase 1 set in a single period of time only. The more you purchase does not mean the SP can last for longer period.

When **Ukon™ DD IDs** complete 1st Repeat orders, **Second part** (2/3) will be released.

When **Ukon™ DD IDs** complete 2nd Repeat orders and get permanent Ukon™ DD IDs, **Final part** (3/3) will be released.

# **UKON DD SP CASES**