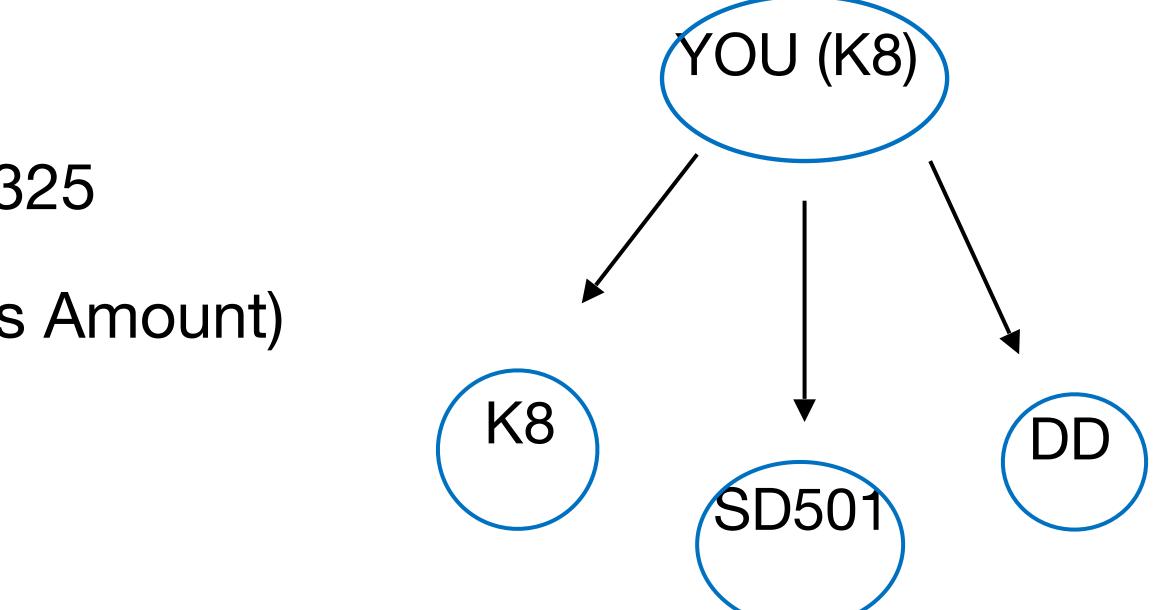

## **For Downline Cells**

(within the 8 points) You must first complete your own cell to receive bonus

For example, you complete a cell with Ukon DDx3 and one of your downline completes a cell with K8x3. Your downline will receive a bonus amount for their own cell (K8x3), and you will receive an additional bonus amount. The lower amount will be granted for your additional 8 point cell bonus