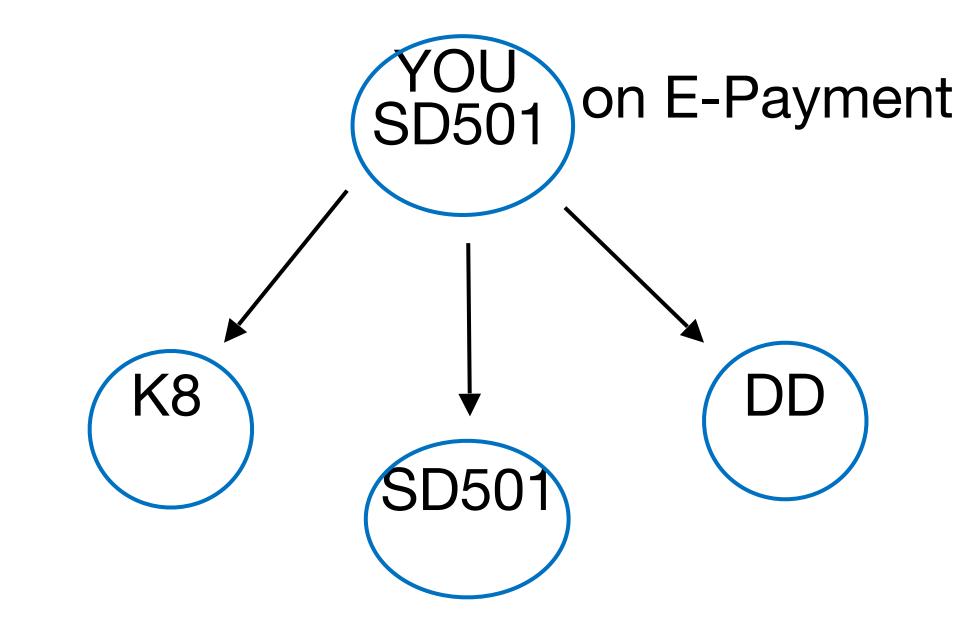

Tokurei accounts are also eligible for the campaign, but you will receive half of the bonus for completing a cell.

E-payment sales will be counted in your cell. If you are financing a machine and you create one cell, you will receive half the bonus

#### If the person you directly sell to is on E-payment, bonus will be calculated at half the unit price

 $($4,980 \div 2) + $3,980 + $760 = $7,230$ \$7,230 ÷ (\$4,980x3) x \$500(2<sup>nd</sup> week) = \$241 \$241 x (\$3980 ÷ \$4980) = **\$193** (Bonus Amount)