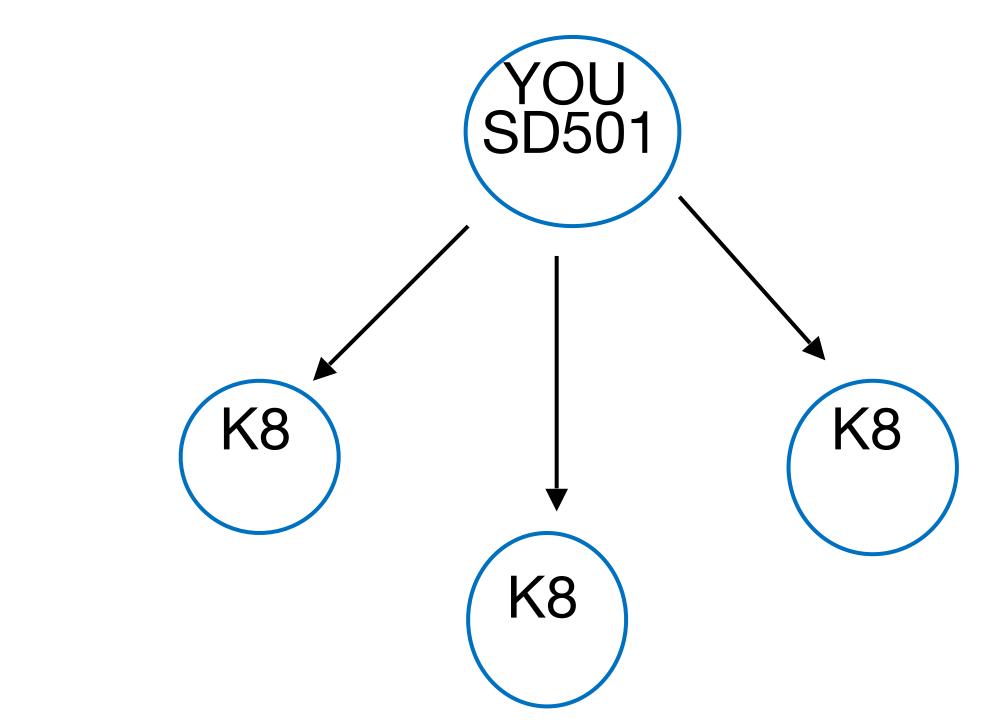

## **For Downline Cells**

(within the 8 points) You must first complete your own cell to receive bonus

For example, you complete a cell with Ukon DDx3 and one of your downline completes a cell with K8x3. Your downline will receive a bonus amount for their own cell (K8x3), and you will receive an additional bonus amount. The lower amount will be granted for your additional 8 point cell bonus