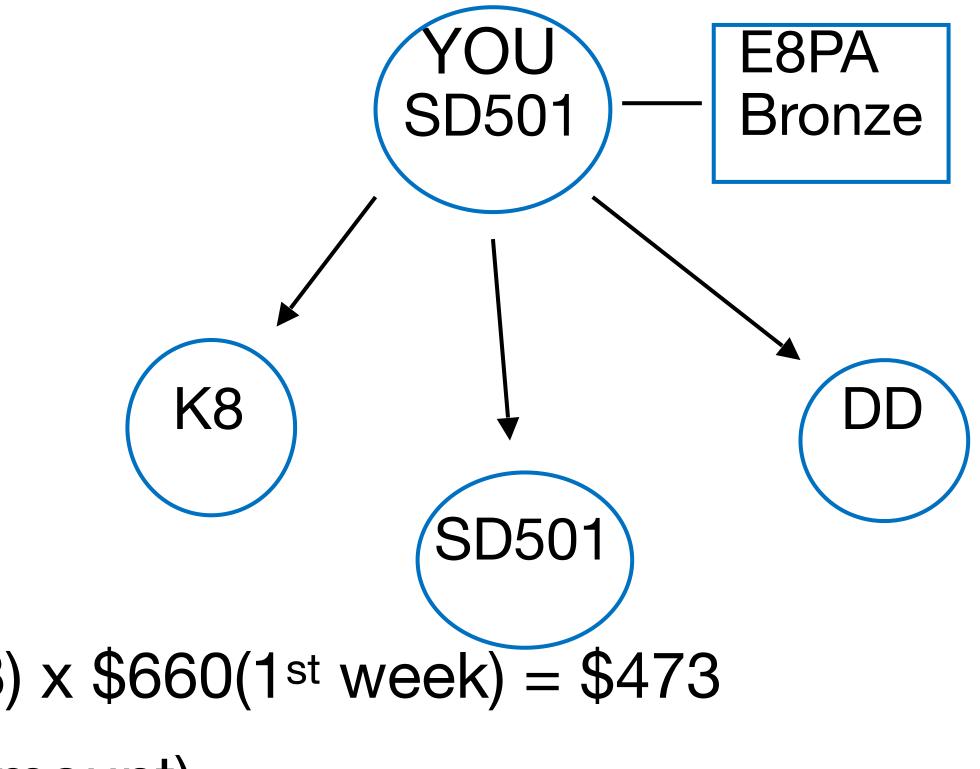

E8PA card sales will not be included in your cell. However, it will be included in your unit price total when calculating the bonus.

 $($1,000+$4,980+$3,980+$760) \div ($4,980x3) \times $660(1^{st} week) = $473$  $$473 \times ($3,980 \div $4,980) = $377$  (Bonus Amount)