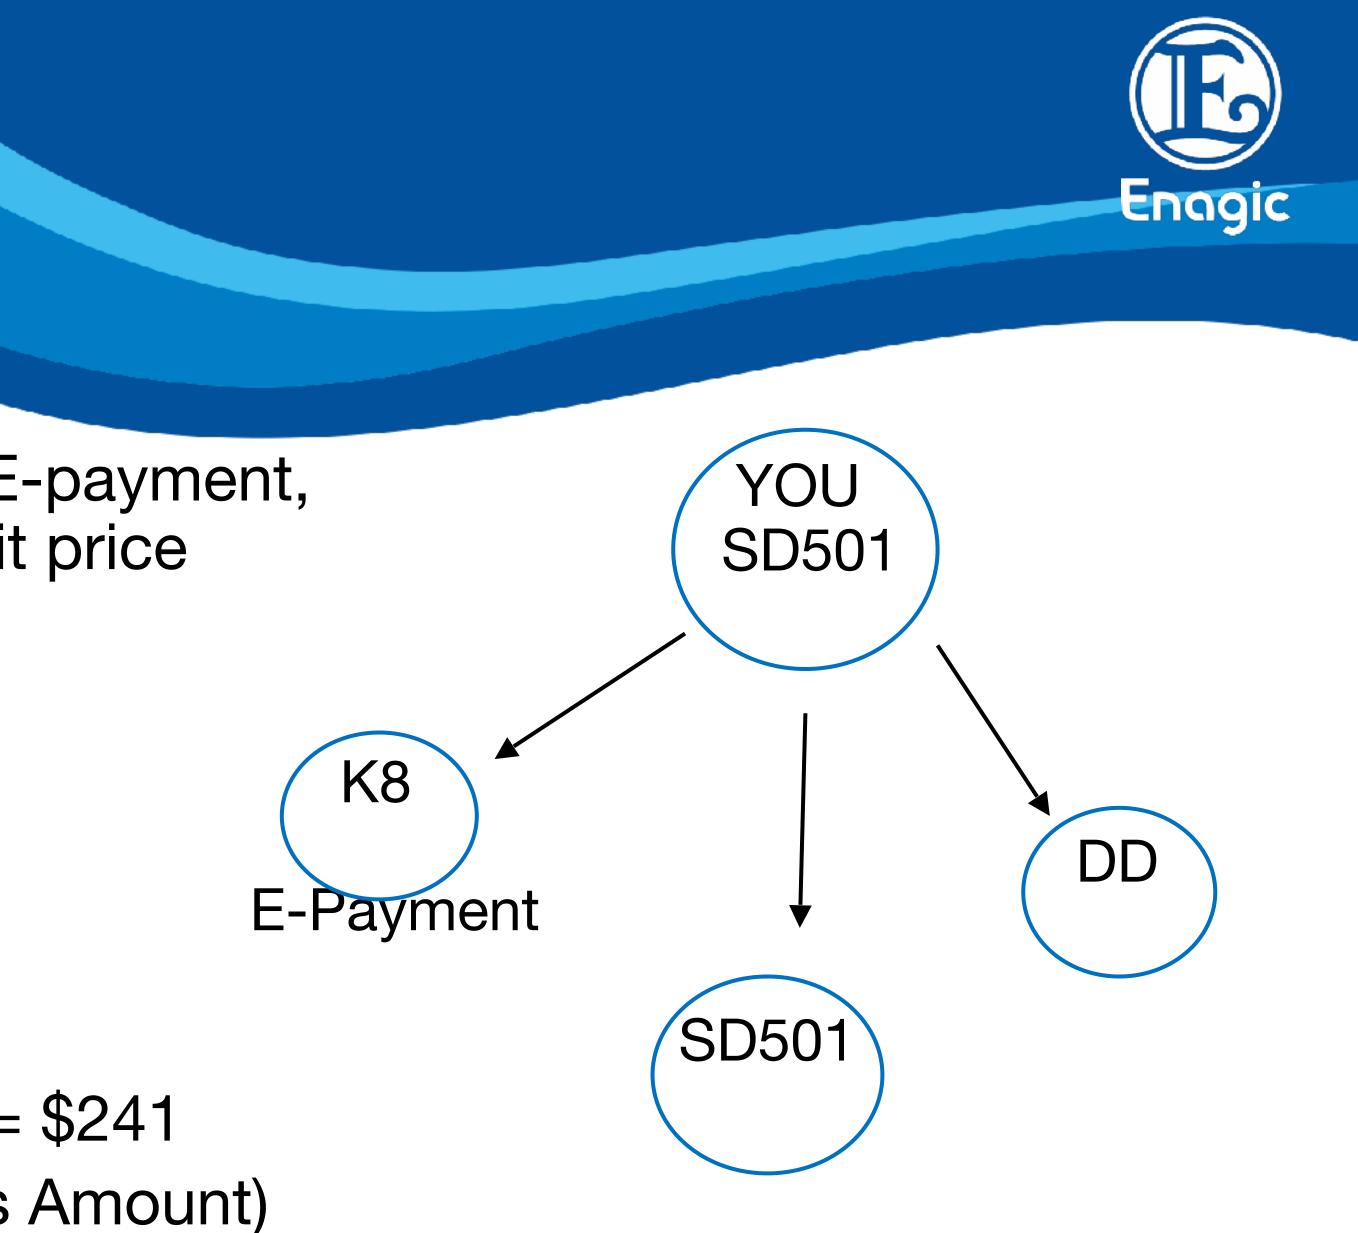

#### If the person you directly sell to is on E-payment, bonus will be calculated at half the unit price

 $($4,980 \div 2) + $3,980 + $760 = $7,230$ \$7,230 ÷ (\$4,980x3) x \$500(2<sup>nd</sup> week) = \$241 \$241 x (\$3980 ÷ \$4980) = **\$193** (Bonus Amount)