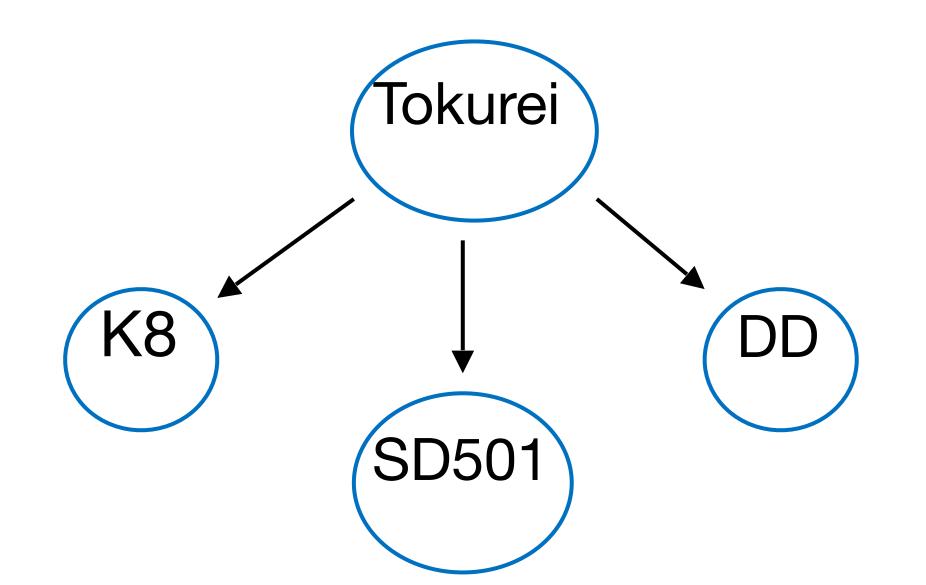

#### Tokurei will be counted in the cell, but not included in the calculation of the campaign.

 $($3,980+$760) \div ($4,980x3) \times $500(2^{nd} week) = $158$  $158 \times (3,980 \div 4,980) = 126$  (Bonus Amount)