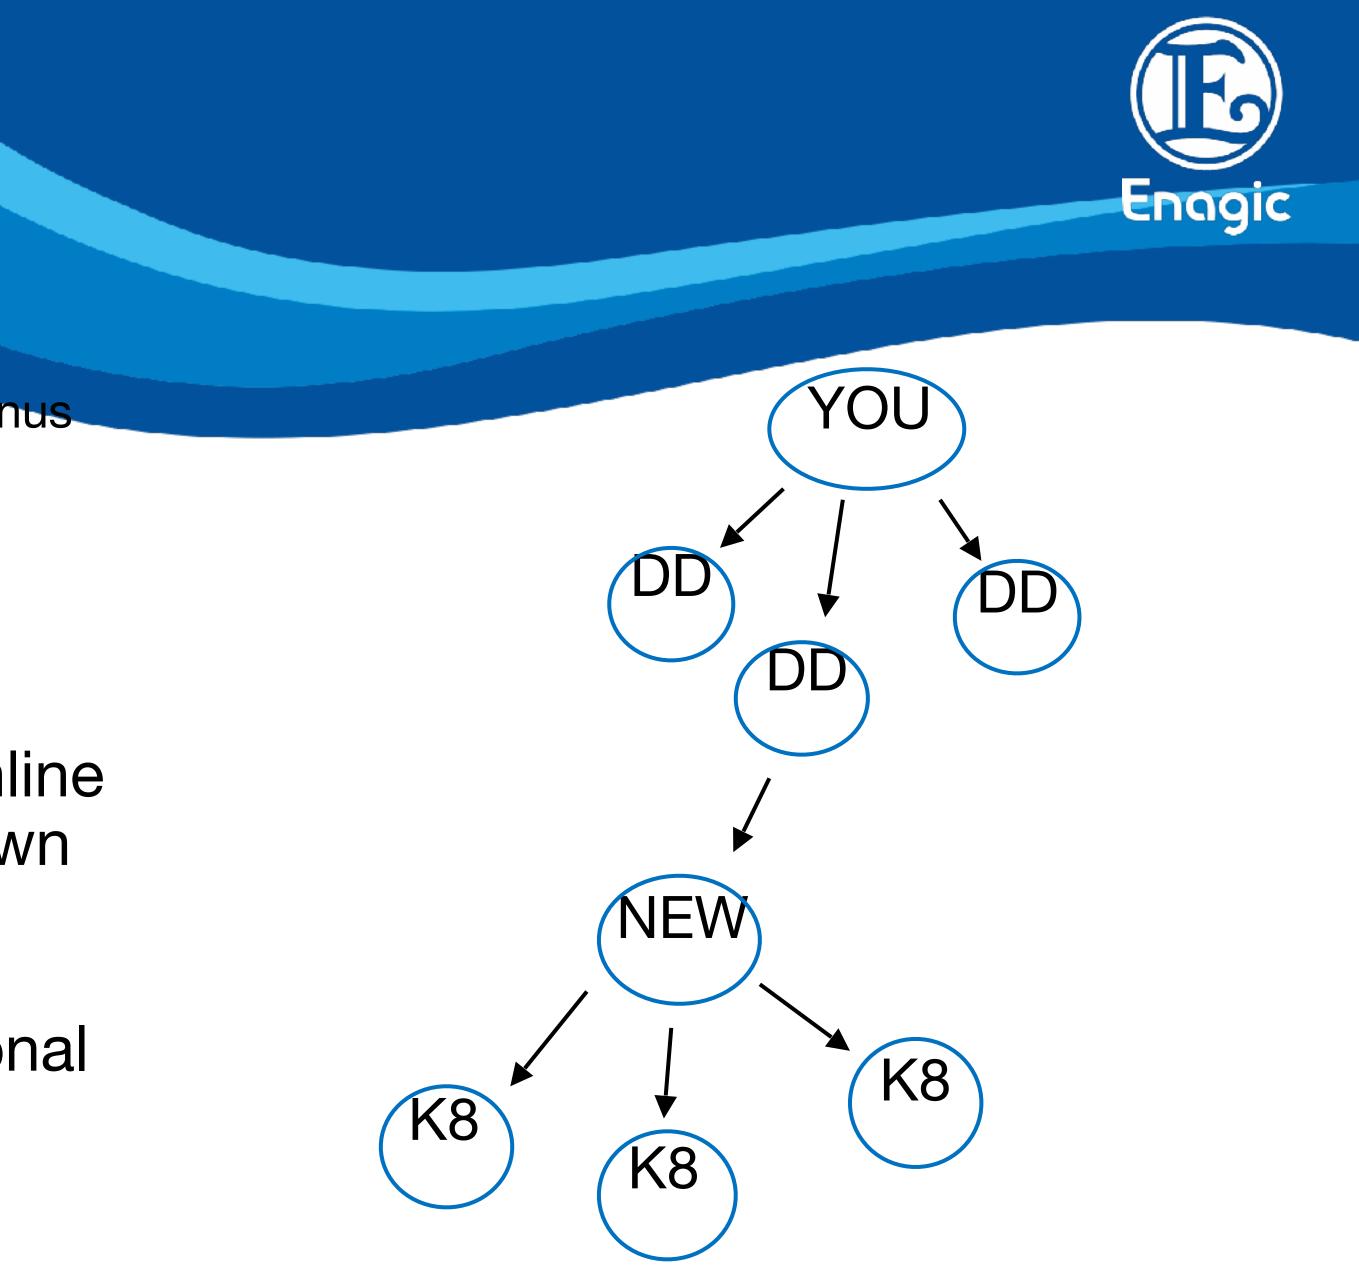

7. When your 8 Point downlines complete a cell, you will receive an additional bonus
8. Your bonus amount will depend on your sold unit price by your country/region
9. Your own made cell (3 direct sales) is limited to only one cell in this campaign
10. Your first self purchase product (on registration day) will affect your campaign bonus

## **For Downline Cells**

(within the 8 points) You must first complete your own cell to receive bonus

For example, you complete a cell with Ukon DDx3 and one of your downline completes a cell with K8x3. Your downline will receive a bonus amount for their own cell (K8x3), and you will receive an additional bonus amount. The lower amount will be granted for your additional 8 point cell bonus