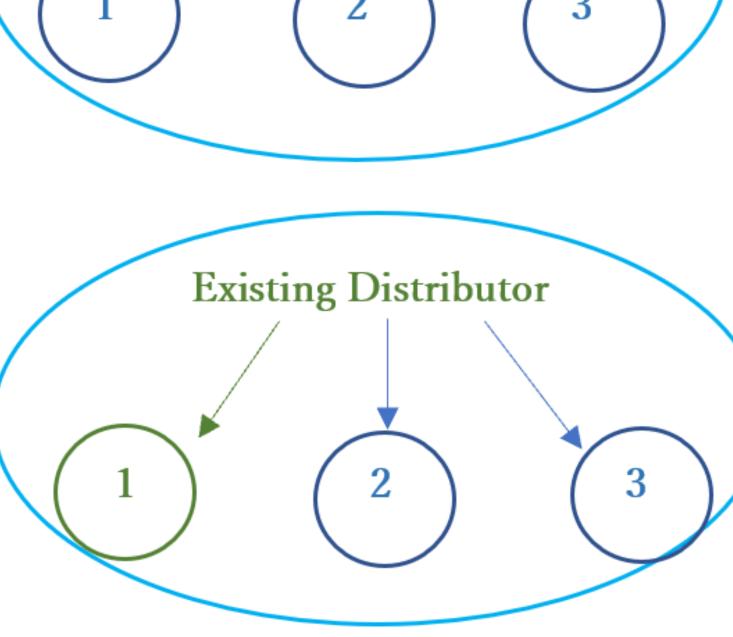

### **Eligibility**

All distributors

- New distributors who registered in June
- Existing distributors with a direct sale in June

l in June st sale in June

## **For Downline Cells**

(within the 8 points) You must first complete your own cell to receive bonus

For example, you complete a cell with Ukon DDx3 and one of your downline completes a cell with K8x3. Your downline will receive a bonus amount for their own cell (K8x3), and you will receive an additional bonus amount. The lower amount will be granted for your additional 8 point cell bonus