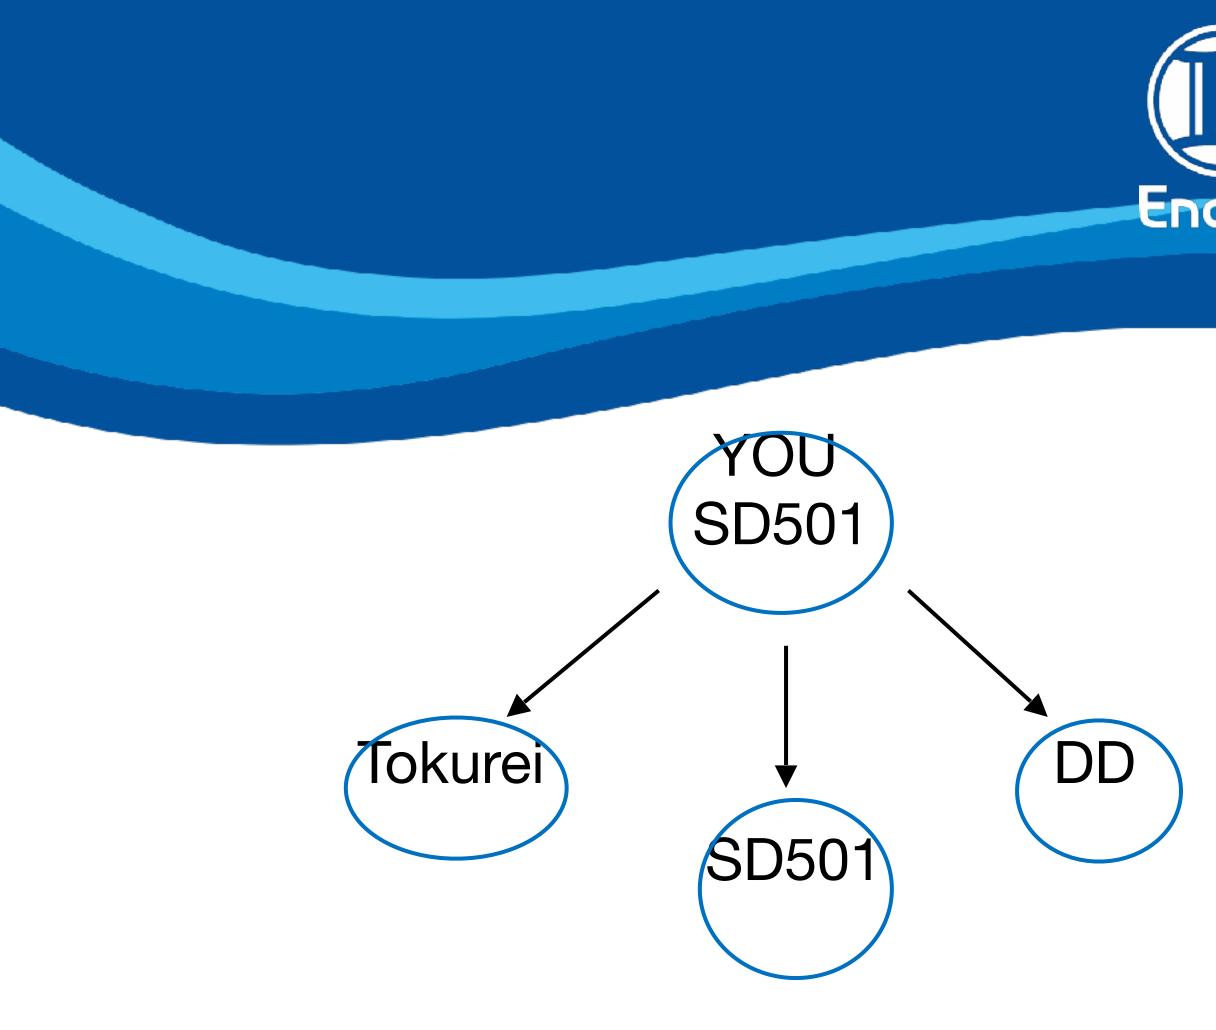

#### Tokurei will be counted in the cell, but not included in the calculation of the campaign.

 $($3,980+$760) \div ($4,980x3) \times $500(2^{nd} week) = $158$  $158 \times (3,980 \div 4,980) = 126$  (Bonus Amount)

Tokurei accounts are also eligible for the campaign, but you will receive half of the bonus for completing a cell.

E-payment sales will be counted in your cell. If you are financing a machine and you create one cell, you will receive half the bonus