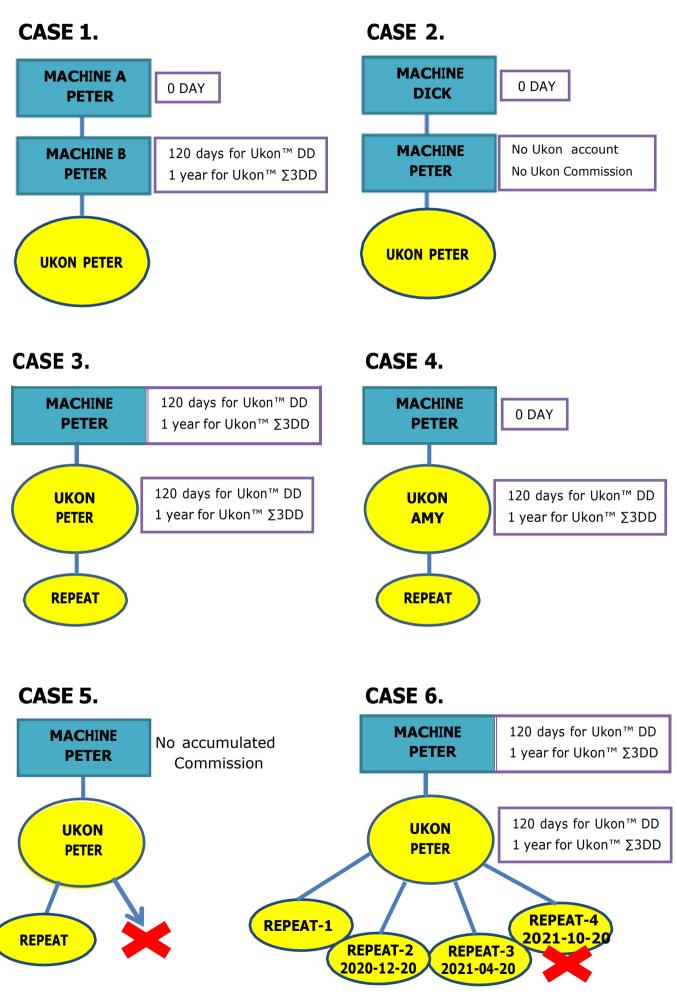

#### 9. How to count the Due Date & apply my Ukon<sup>™</sup> DD or Ukon<sup>™</sup> ∑3DD ID Renewal?

Due Date will be based on the date of your First Ukon<sup>M</sup> purchase & registration. Please submit Renewal application Ukon<sup>M</sup> DD every 4 months and Ukon<sup>M</sup>  $\Sigma$ 3DD every 1 year. e.g., First **Ukon<sup>M</sup> DD** purchase & registration on 15th Jan., then the Due Date for the 1st Repeat will be by 15th May. Due Date for the 2nd Repeat will be by 15th Sept., etc.

e.g., First **Ukon™ ∑3DD** purchase & registration on 15th Jan., then the Due Date for the 1st Repeat will be by 15th Jan next year.

For your renewal order, please apply a week ahead the Due Date. Once your renewal reaches its Due Date, termination will be processed the next day.

#### 11. How does SP work with Ukon<sup>™</sup> DD and Ukon<sup>™</sup> Σ3DD?

Ukon<sup>TM</sup> program allow Distributors maintain their SP status for 4 months of Ukon<sup>TM</sup> DD and 1 year of Ukon<sup>TM</sup>  $\Sigma$ 3DD without making machine direct sales.

#### 12. What will happen if I miss my Renewal?

Distributors take responsibility to submit their renewal application on time. If your Ukon<sup>M</sup> DD ID does not apply Renewal twice continuously by Due Date, it will be terminated without any prior notice. Renewal your Ukon<sup>M</sup> DD ID two times will trigger it becoming permanent and not to be terminated. Ukon<sup>M</sup>  $\Sigma$ 3DD is permanent ID.

Permanent & Non-Permanent Ukon<sup>M</sup> DD and Ukon<sup>M</sup>  $\Sigma$ 3DD ID are not entitled to receive Ukon<sup>M</sup> DD commission once you miss the Renewal.

#### 13. Can I buy Ukon<sup>™</sup> DD as many as I want?

You are allowed to purchase 1 set in a single period only. The more you purchase does not mean the SP can last for longer period. Can have only one Ukon account under machine account.