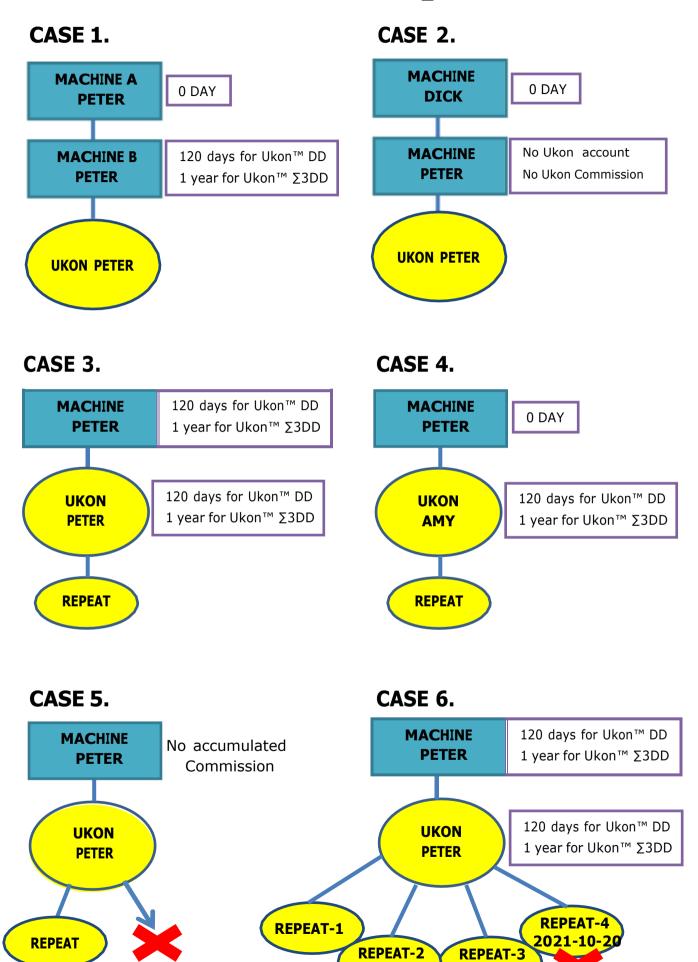

### **UKON Ukon™ DD and Ukon™ ∑3DD SP CASES**

**2020-12-20** 

2021-04-20

#### 11. How does SP work with Ukon™ DD and Ukon™ ∑3DD?

Ukon<sup>™</sup> program allow Distributors maintain their SP status for 4 months of Ukon<sup>™</sup> DD and 1 year of Ukon<sup>™</sup>  $\Sigma$ 3DD without making machine direct sales.

#### 12. What will happen if I miss my Renewal?

Distributors take responsibility to submit their renewal application on time. If your Ukon<sup>TM</sup> DD ID does not apply Renewal twice continuously by Due Date, it will be terminated without any prior notice. Renewal your Ukon<sup>TM</sup> DD ID two times will trigger it becoming permanent and not to be terminated. Ukon<sup>TM</sup>  $\Sigma$ 3DD is permanent ID.

Permanent & Non-Permanent Ukon<sup>TM</sup> DD and Ukon<sup>TM</sup>  $\Sigma$ 3DD ID are not entitled to receive Ukon<sup>TM</sup> DD commission once you miss the Renewal.

#### 9. How to count the Due Date & apply my Ukon™ DD or Ukon™ ∑3DD ID Renewal?

Due Date will be based on the date of your First Ukon<sup>™</sup> purchase & registration.

Please submit Renewal application Ukon<sup>™</sup> DD every 4 months and Ukon<sup>™</sup> ∑3DD every 1 year.

e.g., First **Ukon<sup>™</sup> DD** purchase & registration on 15th Jan., then the Due Date for the 1st Repeat will be by 15th May. Due Date for the 2nd Repeat will be by 15th Sept., etc.

e.g., First **Ukon<sup>™</sup> ∑3DD** purchase & registration on 15th Jan., then the Due Date for the 1st Repeat

e.g., First **Ukon™ ∑3DD** purchase & registration on 15th Jan., then the Due Date for the 1st Repeat will be by 15th Jan next year.

For your renewal order, please apply a week ahead the Due Date.

Once your renewal reaches its Due Date, termination will be processed the next day.