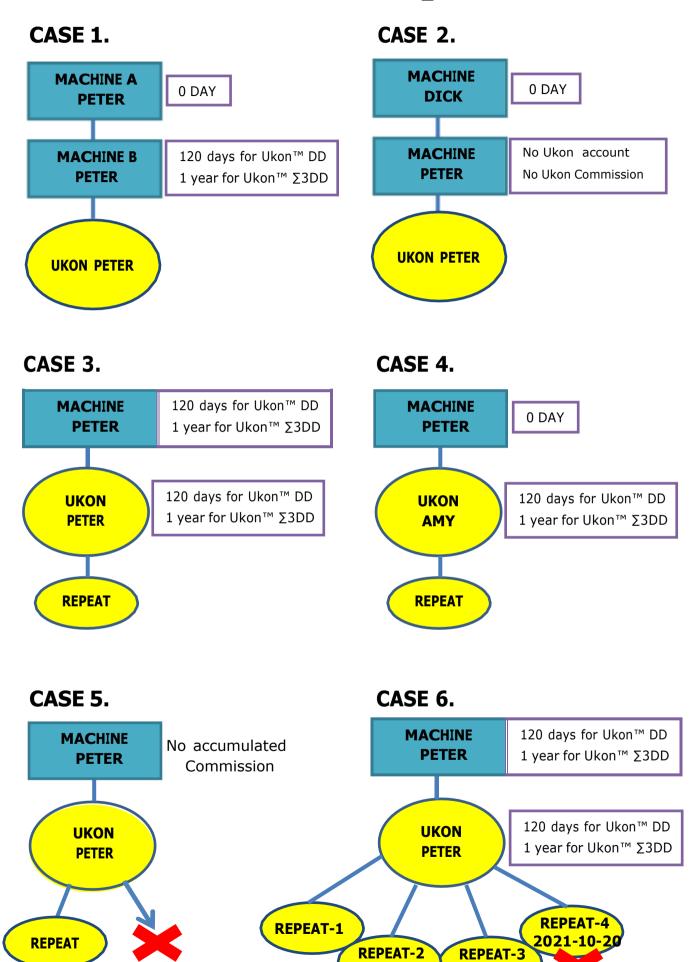

### **UKON Ukon™ DD and Ukon™ ∑3DD SP CASES**

**2020-12-20** 

2021-04-20

#### 11. How does SP work with Ukon™ DD and Ukon™ ∑3DD?

Ukon<sup>™</sup> program allow Distributors maintain their SP status for 4 months of Ukon<sup>™</sup> DD and 1 year of Ukon<sup>™</sup>  $\Sigma$ 3DD without making machine direct sales.

#### 12. What will happen if I miss my Renewal?

Distributors take responsibility to submit their renewal application on time. If your Ukon<sup>TM</sup> DD ID does not apply Renewal twice continuously by Due Date, it will be terminated without any prior notice. Renewal your Ukon<sup>TM</sup> DD ID two times will trigger it becoming permanent and not to be terminated. Ukon<sup>TM</sup>  $\Sigma$ 3DD is permanent ID.

Permanent & Non-Permanent Ukon<sup>TM</sup> DD and Ukon<sup>TM</sup>  $\Sigma$ 3DD ID are not entitled to receive Ukon<sup>TM</sup> DD commission once you miss the Renewal.

#### 13. Can I buy Ukon™ DD as many as I want?

You are allowed to purchase 1 set in a single period only. The more you purchase does not mean the SP can last for longer period. Can have only one Ukon account under machine account.